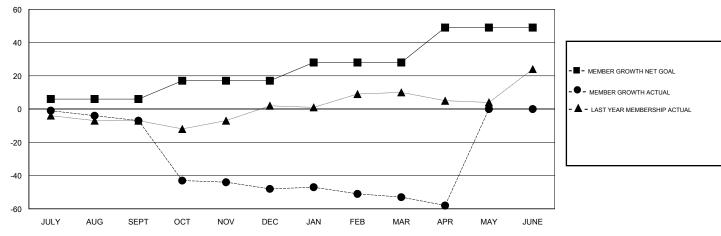

## GOALS AND ACTUAL MEMBERS CUMULATIVE

| DROPPED CLUBS: 2  DROPPED MEMBERS |    | 13 CLUBS OF 29 ADDED 1 OR MORE<br>NEW MEMBERS | GENDER DISTRIBUTION  MALE 301 (60.32%)  FEMALE 198 (39.68%)  Women Percentage Fiscal Year Goal: 70% |     |
|-----------------------------------|----|-----------------------------------------------|-----------------------------------------------------------------------------------------------------|-----|
| DECEASED                          | 7  | CLICK HERE FOR CUMULATIVE                     | TOTAL FAMILY UNIT MEMBERS                                                                           | 105 |
| CLUB CANCELLED                    | 1  | MEMBERSHIP DATA                               | FAMILY MEMBERS PAYING HALF                                                                          | 54  |
| OTHER                             | 80 |                                               | DUES                                                                                                |     |
| TOTAL                             | 88 |                                               |                                                                                                     |     |